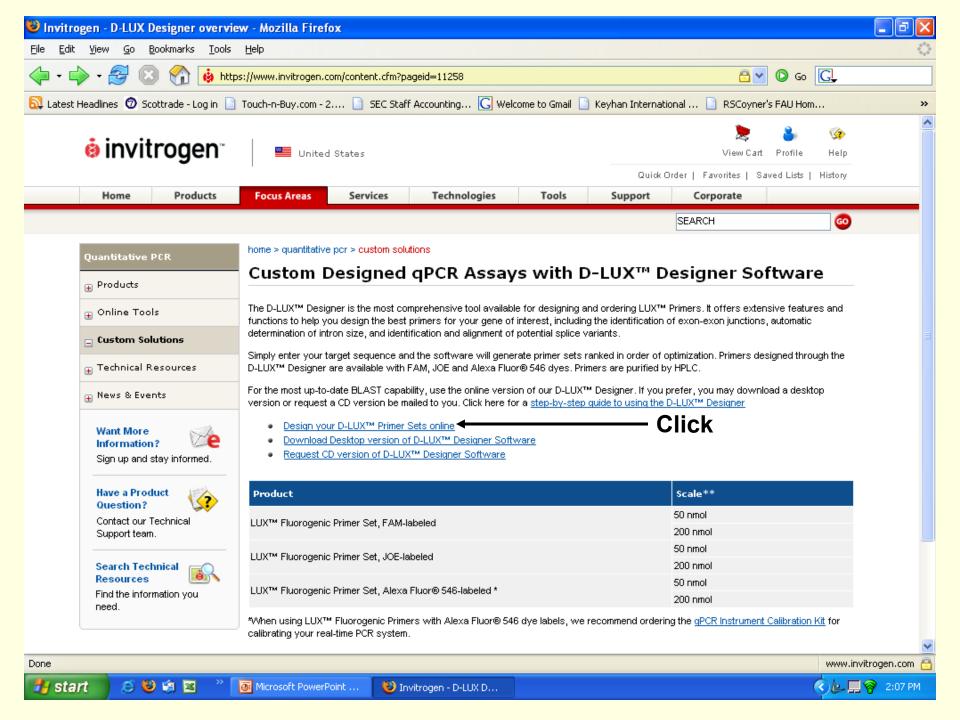

## Goals of this exercise

- Design TaqMan primers and probe for MsrA
  - We will use Integrated DNA Technologies' free software available on their website: http://www.idtdna.com/SciTools/SciTools.aspx?cat=DesignAnalyze
  - You will need to set up an account and log in before starting the primer/probe design process. You will design but not actually order the primers.
- Design LUX primers for MsrA
  - We will use Invitrogen's D-LUX primer designer software available on their website:

https://www.invitrogen.com/content.cfm?pageid=11258

Print out this page and attach it to your lab writeup

Print out this page and attach it to your lab writeup