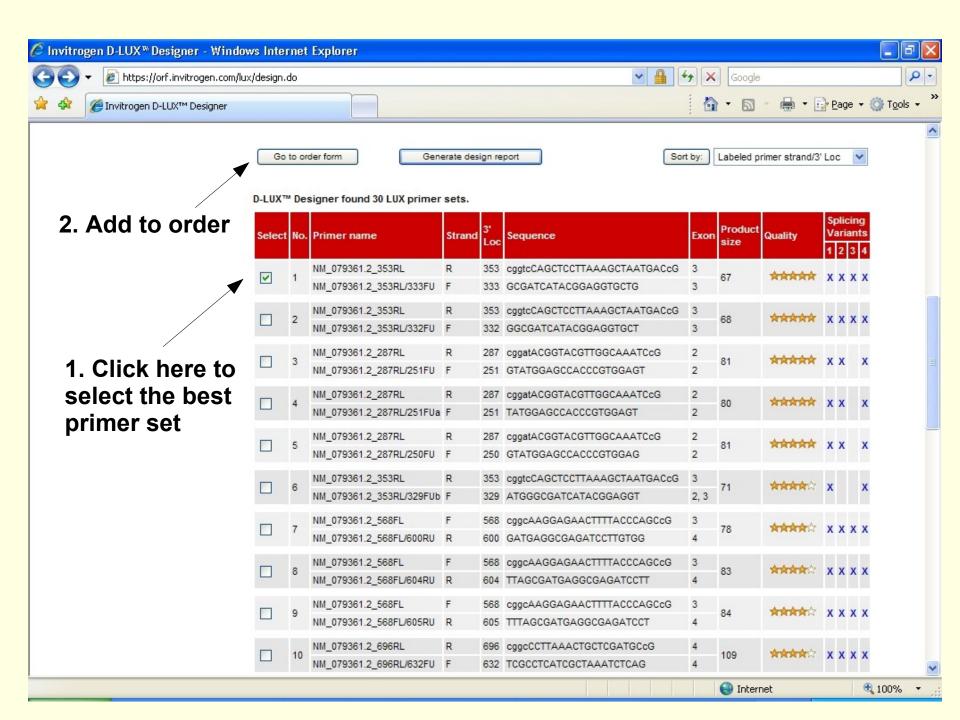

## Goals of this exercise

- Design TaqMan primers and probe for MsrA
  - We will use Integrated DNA Technologies' free software available on their website: http://www.idtdna.com/SciTools/SciTools.aspx?cat=DesignAnalyze
  - You will need to set up an account and log in before starting the primer/probe design process. You will design but not actually order the primers.
- Design LUX primers for MsrA
  - We will use Invitrogen's D-LUX primer designer software available on their website:

https://www.invitrogen.com/content.cfm?pageid=11258

Print out this page and attach it to your lab writeup

Print out this page and attach it to your lab writeup