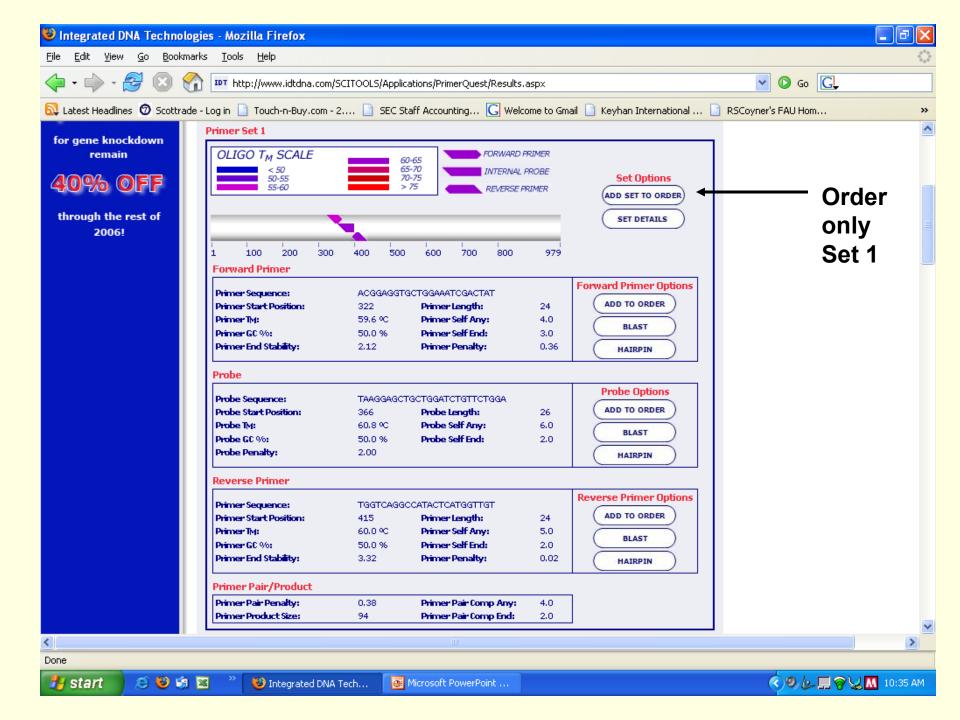

## Goals of this exercise

- Design TaqMan primers and probe for MsrA
  - We will use Integrated DNA Technologies' free software available on their website: http://www.idtdna.com/SciTools/SciTools.aspx?cat=DesignAnalyze
  - You will need to set up an account and log in before starting the primer/probe design process. You will design but not actually order the primers.
- Design LUX primers for MsrA
  - We will use Invitrogen's D-LUX primer designer software available on their website: