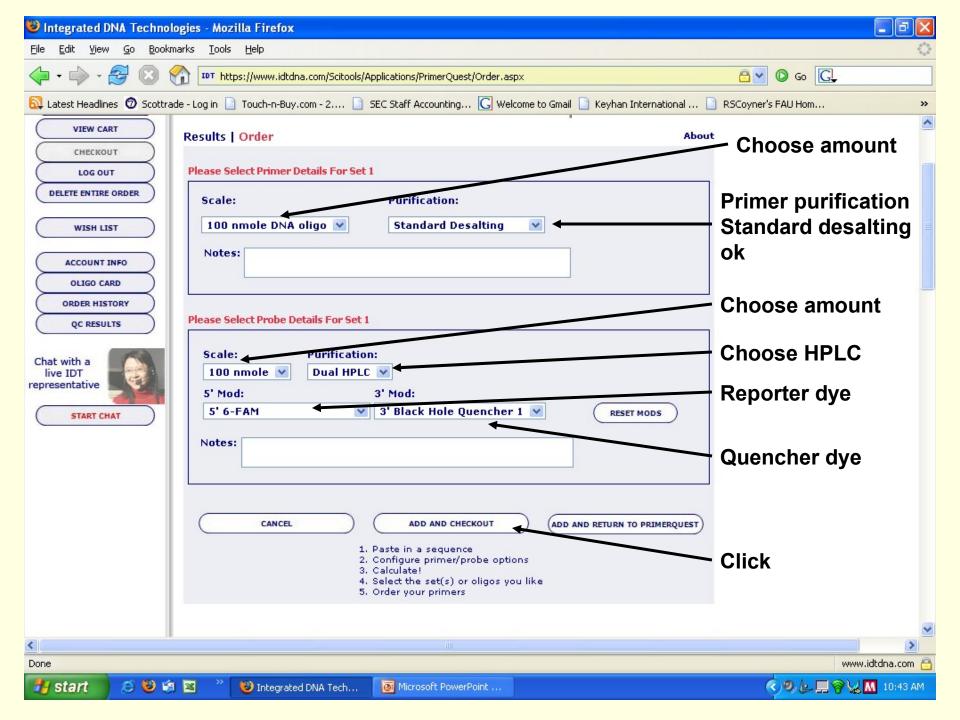

## Goals of this exercise

- Design TaqMan primers and probe for MsrA
  - We will use Integrated DNA Technologies' free software available on their website: http://www.idtdna.com/SciTools/SciTools.aspx?cat=DesignAnalyze
  - You will need to set up an account and log in before starting the primer/probe design process. You will design but not actually order the primers.
- Design LUX primers for MsrA
  - We will use Invitrogen's D-LUX primer designer software available on their website: