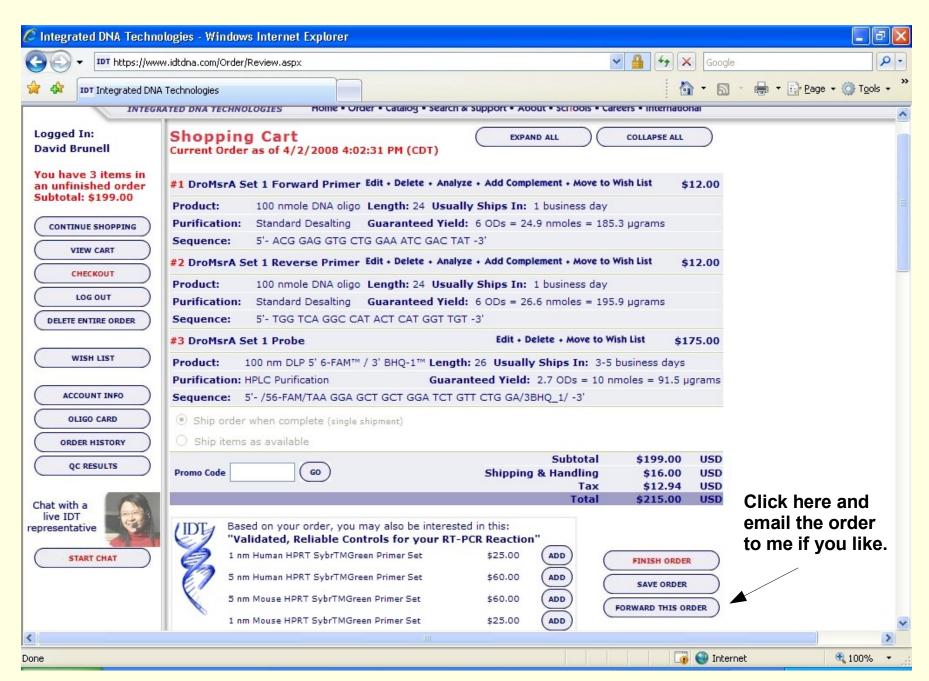

## Goals of this exercise

- Design TaqMan primers and probe for MsrA
  - We will use Integrated DNA Technologies' free software available on their website: http://www.idtdna.com/SciTools/SciTools.aspx?cat=DesignAnalyze
  - You will need to set up an account and log in before starting the primer/probe design process. You will design but not actually order the primers.
- Design LUX primers for MsrA
  - We will use Invitrogen's D-LUX primer designer software available on their website: