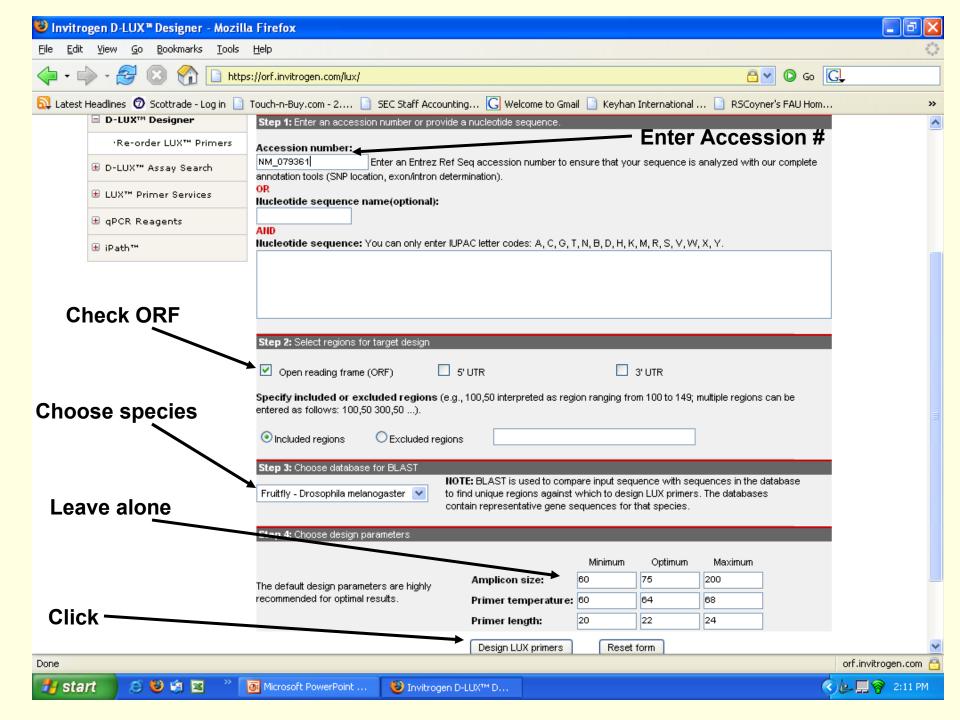

## Goals of this exercise

- Design TaqMan primers and probe for MsrA
  - We will use Integrated DNA Technologies' free software available on their website: http://www.idtdna.com/SciTools/SciTools.aspx?cat=DesignAnalyze
  - You will need to set up an account and log in before starting the primer/probe design process. You will design but not actually order the primers.
- Design LUX primers for MsrA
  - We will use Invitrogen's D-LUX primer designer software available on their website: