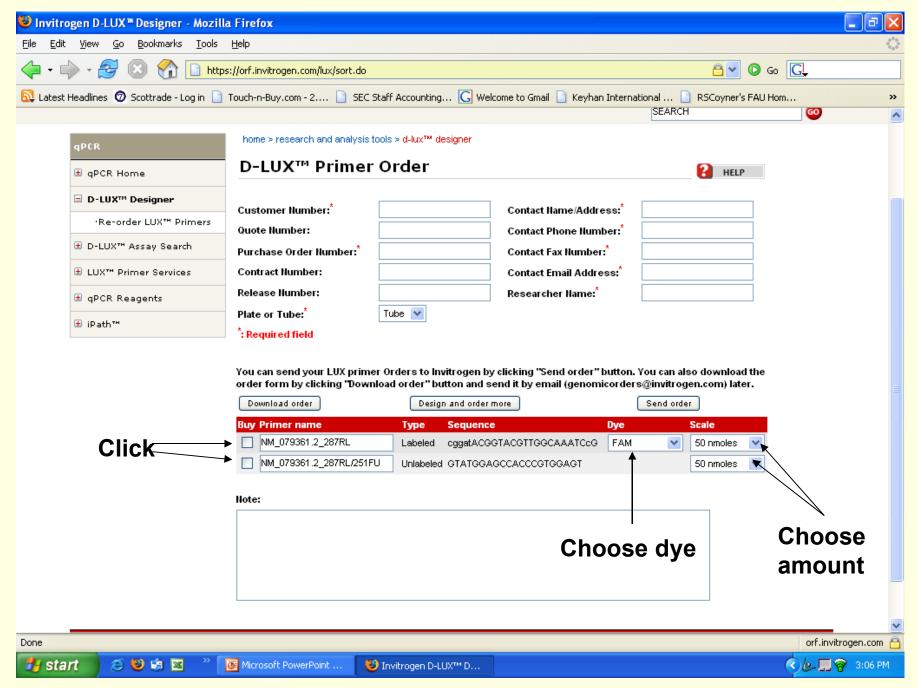

## Goals of this exercise

- Design TaqMan primers and probe for MsrA
  - We will use Integrated DNA Technologies' free software available on their website: http://www.idtdna.com/SciTools/SciTools.aspx?cat=DesignAnalyze
  - You will need to set up an account and log in before starting the primer/probe design process. You will design but not actually order the primers.
- Design LUX primers for MsrA
  - We will use Invitrogen's D-LUX primer designer software available on their website:

https://www.invitrogen.com/content.cfm?pageid=11258

Print out this page and attach it to your lab writeup

Print out this page and attach it to your lab writeup