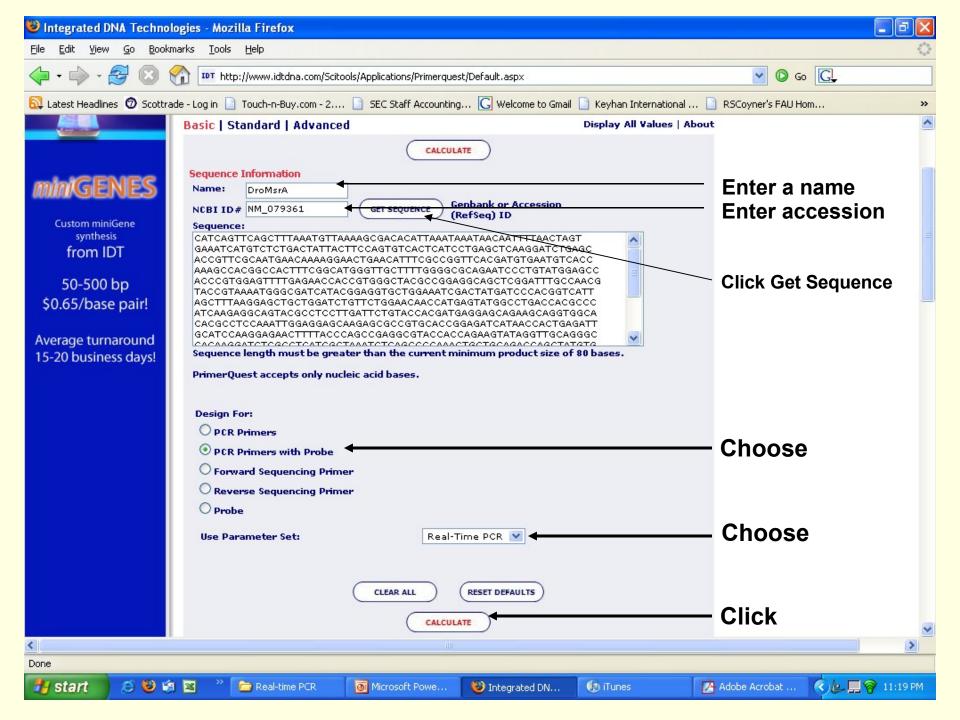

## Goals of this exercise

- Design TaqMan primers and probe for MsrA
  - We will use Integrated DNA Technologies' free software available on their website: http://www.idtdna.com/SciTools/SciTools.aspx?cat=DesignAnalyze
  - You will need to set up an account and log in before starting the primer/probe design process. You will design but not actually order the primers.
- Design LUX primers for MsrA
  - We will use Invitrogen's D-LUX primer designer software available on their website: