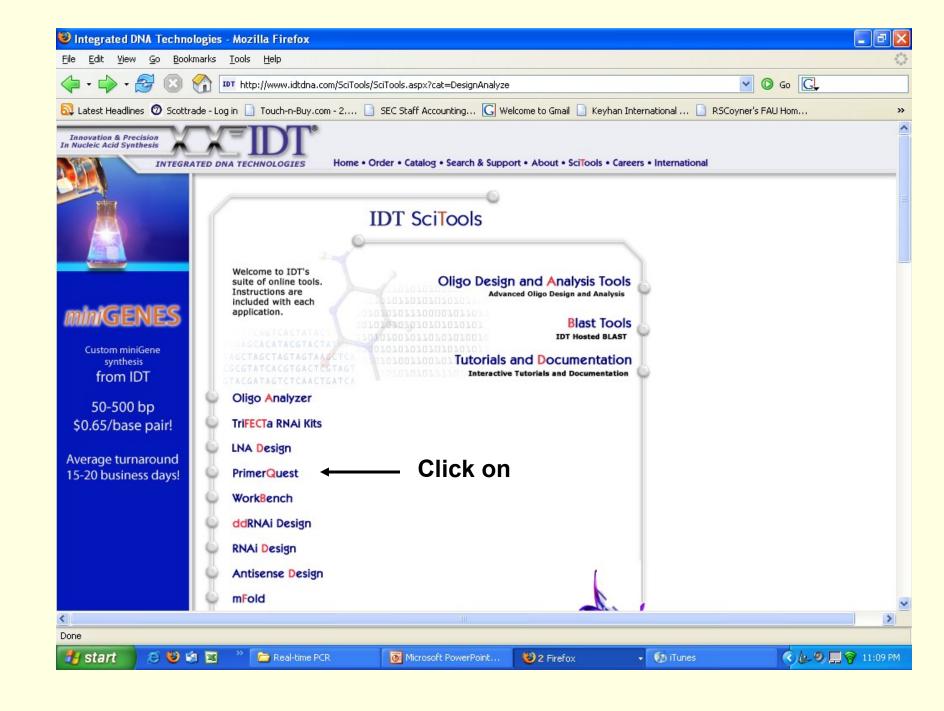

## Goals of this exercise

- Design TaqMan primers and probe for MsrA
  - We will use Integrated DNA Technologies' free software available on their website: http://www.idtdna.com/SciTools/SciTools.aspx?cat=DesignAnalyze
  - You will need to set up an account and log in before starting the primer/probe design process. You will design but not actually order the primers.
- Design LUX primers for MsrA
  - We will use Invitrogen's D-LUX primer designer software available on their website: