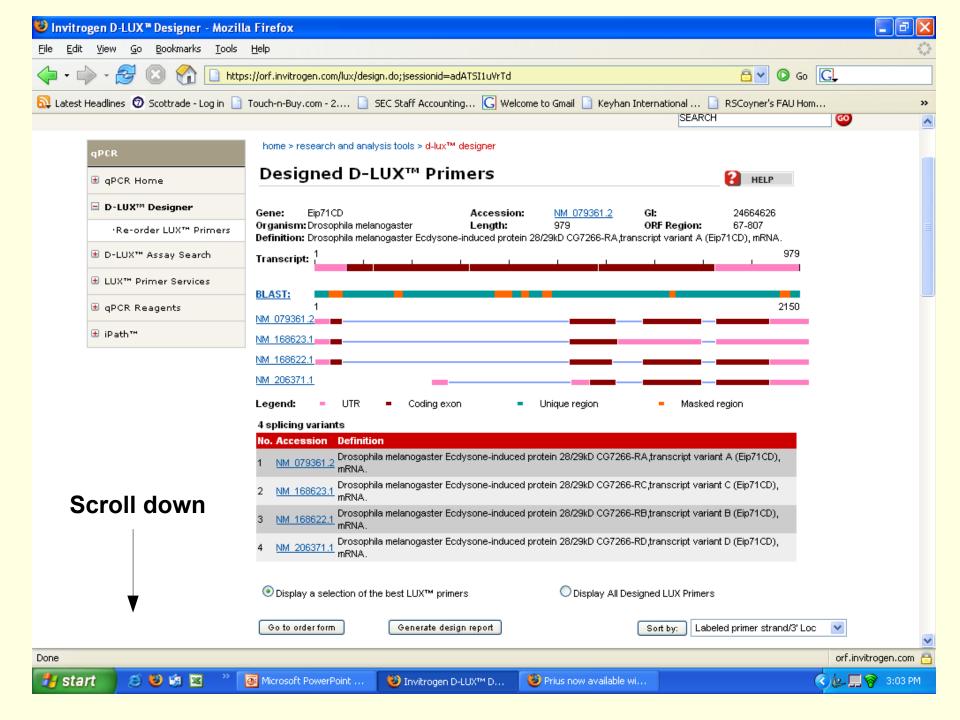

## Goals of this exercise

- Design TaqMan primers and probe for MsrA
  - We will use Integrated DNA Technologies' free software available on their website: http://www.idtdna.com/SciTools/SciTools.aspx?cat=DesignAnalyze
  - You will need to set up an account and log in before starting the primer/probe design process. You will design but not actually order the primers.
- Design LUX primers for MsrA
  - We will use Invitrogen's D-LUX primer designer software available on their website: